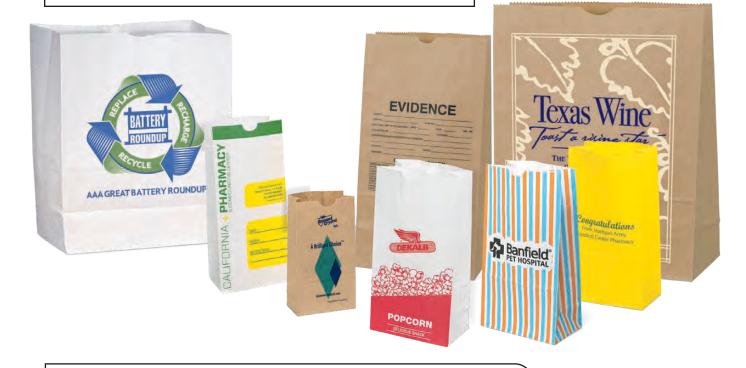

## Grocery-Style S.O.S. Bags

White or recycled brown kraft grocery-style paper bags feature a thumb notch and a serrated top edge.

## Paper Merchandise & Pharmacy Bags

Affordable white or recycled brown kraft paper bags feature a flat design and serrated top edge. Side gussets are available on select sizes. Call for additional bag colors and customization options.