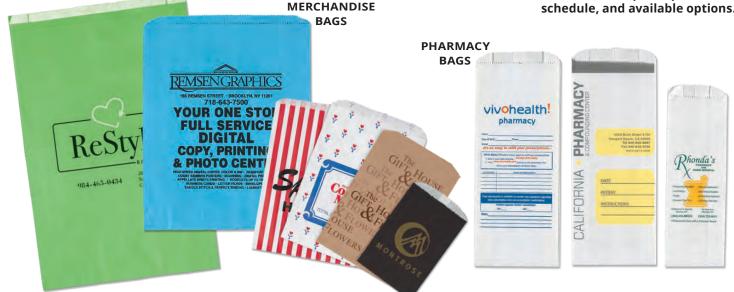

## Paper Merchandise & Pharmacy Bags

Affordable white or recycled brown kraft paper bags feature a flat design and serrated top edge. Side gussets are available on select sizes. Call for additional bag colors and customization options.